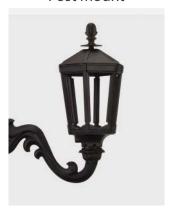

**Post Mount** 

Wall Mount

### **Installation Options:**

- Post mount fits standard 3" outside diameter post
- For wall mount, combine with our Six-Sided Decorative Bracket, Craftsman, Sewickley, or Universal Bracket
- For pier mount, combine with our Small Six-Sided Pier Mount or Heritage Pier Mount