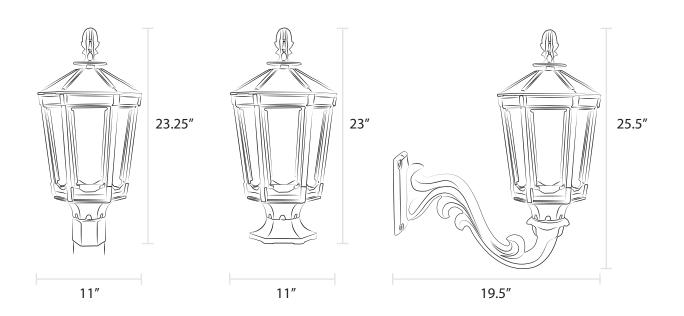

**Post Mount** 

Wall Mount

### **Installation Options:**

- Post mount fits standard 3" outside diameter post
- For wall mount, combine with our Six-Sided Decorative Bracket, Craftsman, Sewickley, or Universal Bracket
- For pier mount, combine with our Small Six-Sided Pier Mount or Heritage Pier Mount