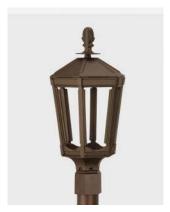

# The Vienna

Reflecting the subtle elegance of Vienna, this lamp embodies the classic lines of our Gothic Lamp but in a more discreet design. For centuries, lamps like our Vienna lit the winding, stone-paved streets of the Habsburg Empire, providing romantic illumination for carriages and commoners alike. The six-sided elegance of the Vienna Lamp is further enhanced with beveled panes.

**Post Mount** 

Wall Mount

### **Installation Options:**

- Post mount fits standard 3" outside diameter post
- For wall mount, combine with our Six-Sided Decorative Bracket, Craftsman, Sewickley, or Universal Bracket
- For pier mount, combine with our Small Six-Sided Pier Mount or Heritage Pier Mount