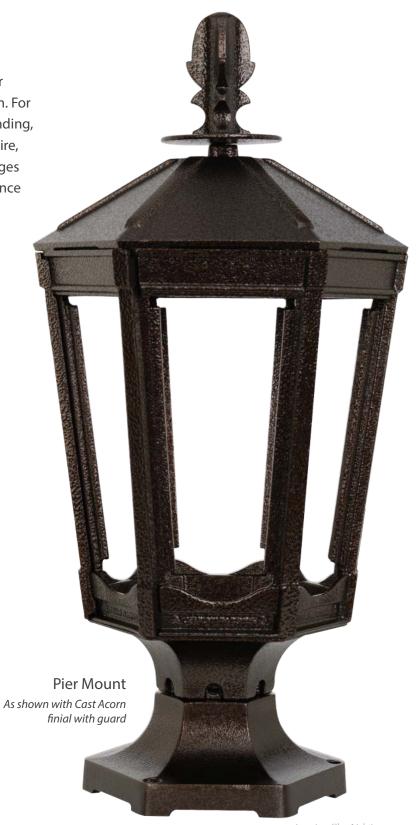

#### **Product Overview:**

- Sand cast aluminum
- Certified valve
- Flat tempered glass included; additional glass options available\*
- Cast Acorn finial with guard included; decorative finials available\*

### **Installation Options:**

- Post mount fits standard 3" outside diameter post
- For wall mount, combine with our Six-Sided Decorative Bracket, Craftsman, Sewickley, or Universal Bracket
- For pier mount, combine with our Small Six-Sided Pier Mount or Heritage Pier Mount