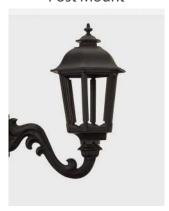

Post Mount

Wall Mount

### **Installation Options:**

- Post mount fits standard 3" outside diameter post
- For wall mount, combine with our Six-Sided Decorative Bracket,
  Craftsman, Sewickley, or Universal Bracket
- For pier mount, combine with our Small Six-Sided Pier Mount or Heritage Pier Mount