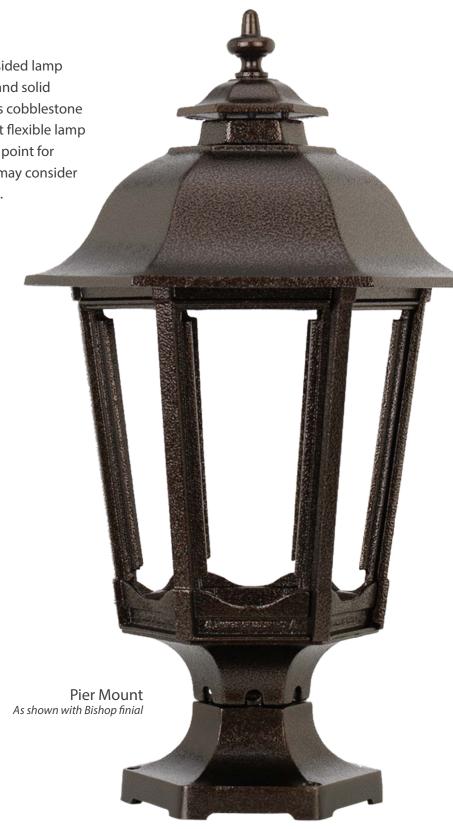

# The Bavarian

Item 1200

Our Bavarian Lamp is a traditional, six-sided lamp that conveys European sophistication and solid functionality. Typical of central Europe's cobblestone villages, the Bavarian is one of our most flexible lamp designs. Its domed top is an ideal focal point for your choice of custom finials; and you may consider beveled panes to add a dash of sparkle.

#### **Product Overview:**

- Sand cast aluminum
- Certified valve
- Flat tempered glass included; additional glass options available\*
- Bishop finial included; decorative finials available\*

### **Installation Options:**

- Post mount fits standard 3" outside diameter post
- For wall mount, combine with our Six-Sided Decorative Bracket,
  Craftsman, Sewickley, or Universal Bracket
- For pier mount, combine with our Small Six-Sided Pier Mount or Heritage Pier Mount