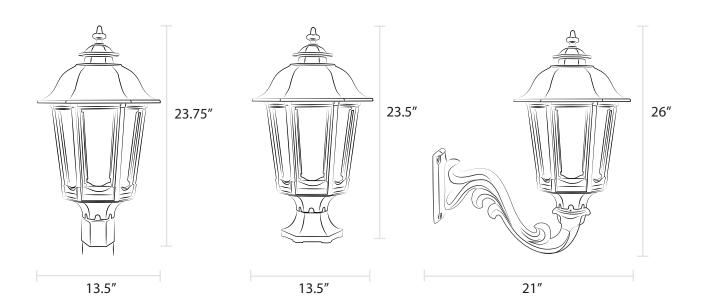

Post Mount

Wall Mount

### **Installation Options:**

- Post mount fits standard 3" outside diameter post
- For wall mount, combine with our Six-Sided Decorative Bracket,
  Craftsman, Sewickley, or Universal Bracket
- For pier mount, combine with our Small Six-Sided Pier Mount or Heritage Pier Mount