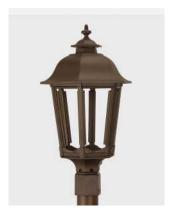

Post Mount

Wall Mount

### **Installation Options:**

- Post mount fits standard 3" outside diameter post
- For wall mount, combine with our Six-Sided Decorative Bracket,
  Craftsman, Sewickley, or Universal Bracket
- For pier mount, combine with our Small Six-Sided Pier Mount or Heritage Pier Mount