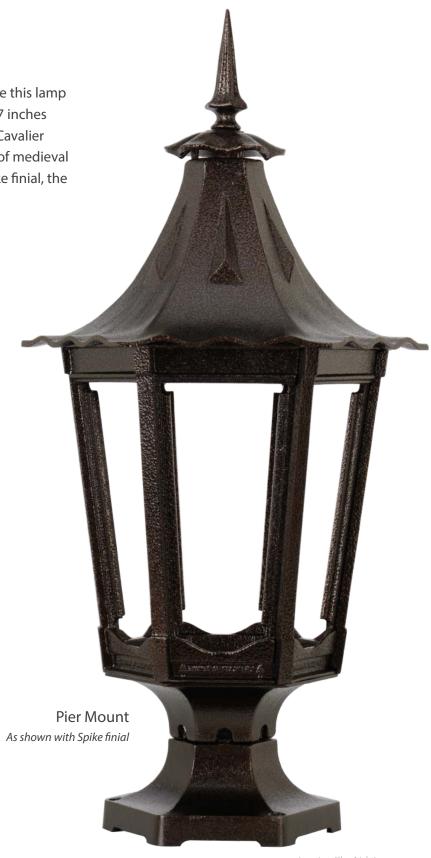

# The Cavalier Item 1400

The Cavalier's bold and striking lines make this lamp a true statement design. Standing over 27 inches in height, the powerful silhouette of the Cavalier recalls French heraldry and the romance of medieval tournaments. Presented with a large, spike finial, the Cavalier pierces the night sky.

#### **Product Overview:**

- Sand cast aluminum
- Certified valve
- Flat tempered glass included; additional glass options available\*
- Spike finial included; decorative finials available\*