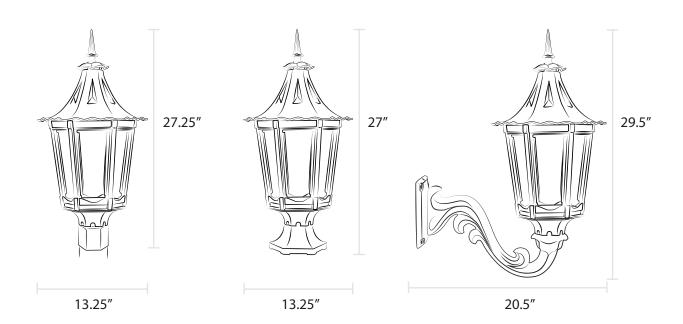

# **Installation Options:**

- Post mount fits standard 3" outside diameter post
- For wall mount, combine with our Six-Sided Decorative Bracket,
  Craftsman, Sewickley, or Universal Bracket
- For pier mount, combine with our Small Six-Sided Pier Mount or Heritage Pier Mount