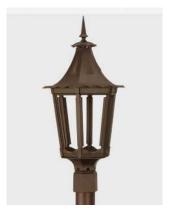

# The Cavalier Item 1400

The Cavalier's bold and striking lines make this lamp a true statement design. Standing over 27 inches in height, the powerful silhouette of the Cavalier recalls French heraldry and the romance of medieval tournaments. Presented with a large, spike finial, the Cavalier pierces the night sky.

Post Mount

Wall Mount