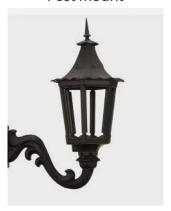

# The Cavalier Item 1400

The Cavalier's bold and striking lines make this lamp a true statement design. Standing over 27 inches in height, the powerful silhouette of the Cavalier recalls French heraldry and the romance of medieval tournaments. Presented with a large, spike finial, the Cavalier pierces the night sky.



Post Mount



Wall Mount



# The Cavalier



#### **Product Overview:**

- Sand cast aluminum
- Certified valve
- Flat tempered glass included; additional glass options available\*
- Spike finial included; decorative finials available\*

# **Installation Options:**

- Post mount fits standard 3" outside diameter post
- For wall mount, combine with our Six-Sided Decorative Bracket,
  Craftsman, Sewickley, or Universal Bracket
- For pier mount, combine with our Small Six-Sided Pier Mount or Heritage Pier Mount

## **Illumination Options:**



Mantle Gas



Open Flame Gas



GasGlow® LED\*



Candelabra Base

### **Finish Options:**

Available in all finish options

\*Additional charges may apply