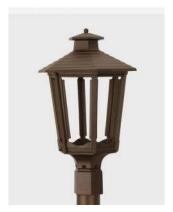

**Post Mount** 

Wall Mount

## **Installation Options:**

- Post mount fits standard 3" outside diameter post
- For wall mount, combine with our Six-Sided Decorative Bracket,
  Craftsman, Sewickley, or Universal Bracket
- For pier mount, combine with our Small Six-Sided
  Pier Mount or Heritage Pier Mount