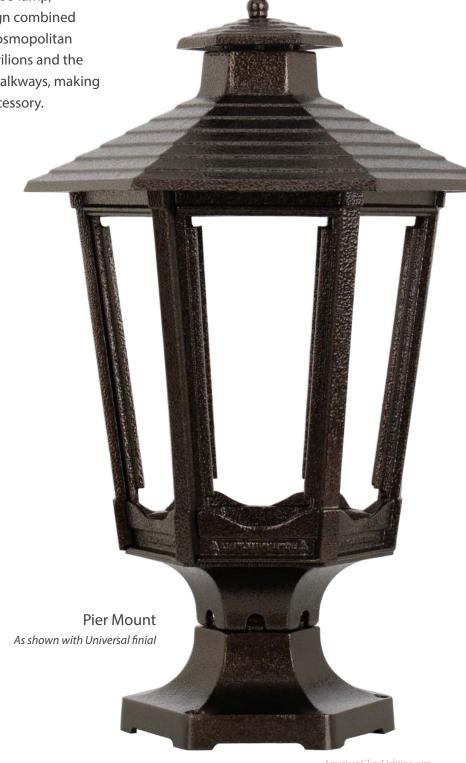

# The Cosmopolitan Item 1600

The Cosmopolitan is our classic gazebo lamp, offering the weight of six-sided design combined with an elegantly angled roof. The Cosmopolitan recalls late 19th century summer pavilions and the relaxed comfort of town parks and walkways, making it particularly striking as a garden accessory.

# The Cosmopolitan

#### **Product Overview:**

- Sand cast aluminum
- Certified valve
- Flat tempered glass included; additional glass options available\*
- Universal finial included; decorative finials available\*