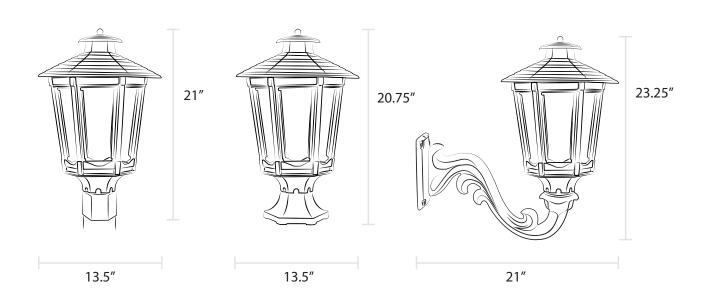

**Post Mount** 

Wall Mount

## **Installation Options:**

- Post mount fits standard 3" outside diameter post
- For wall mount, combine with our Six-Sided Decorative Bracket,
  Craftsman, Sewickley, or Universal Bracket
- For pier mount, combine with our Small Six-Sided
  Pier Mount or Heritage Pier Mount