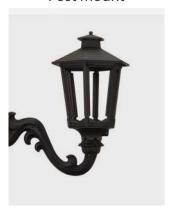

**Post Mount** 

Wall Mount

## **Installation Options:**

- Post mount fits standard 3" outside diameter post
- For wall mount, combine with our Six-Sided Decorative Bracket,
  Craftsman, Sewickley, or Universal Bracket
- For pier mount, combine with our Small Six-Sided
  Pier Mount or Heritage Pier Mount