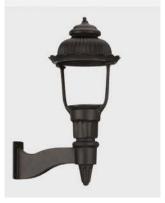

**Post Mount** 

Wall Mount

## **Installation Options:**

- Post mount fits standard 3" outside diameter post
- For wall mount, combine with our Craftsman, Sewickley, or Universal Bracket
- For pier mount, combine with our Heritage Pier Mount