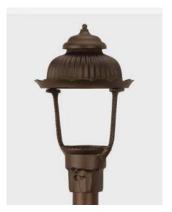

**Post Mount** 

Wall Mount

## **Installation Options:**

- Post mount fits standard 3" outside diameter post
- For wall mount, combine with our Craftsman, Sewickley, or Universal Bracket
- For pier mount, combine with our Heritage Pier Mount