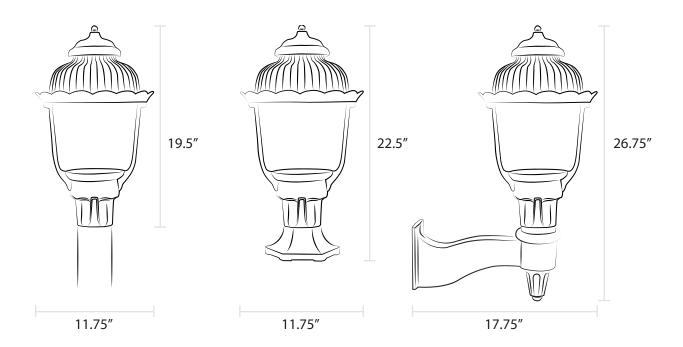

# The Heritage Item 1700

While the round globe of our Heritage Lamp harkens to the colonial era of American history, this lamp's cast aluminum roof and scalloped trim also make it an excellent complement to our Boulevard and Victorian estate lamps. Standing nearly 20 inches tall, the Heritage offers full visibility and is available in our full range of finishes.

## **Installation Options:**

- Post mount fits standard 3" outside diameter post
- For wall mount, combine with our Craftsman, Sewickley, or Universal Bracket
- For pier mount, combine with our Heritage Pier Mount