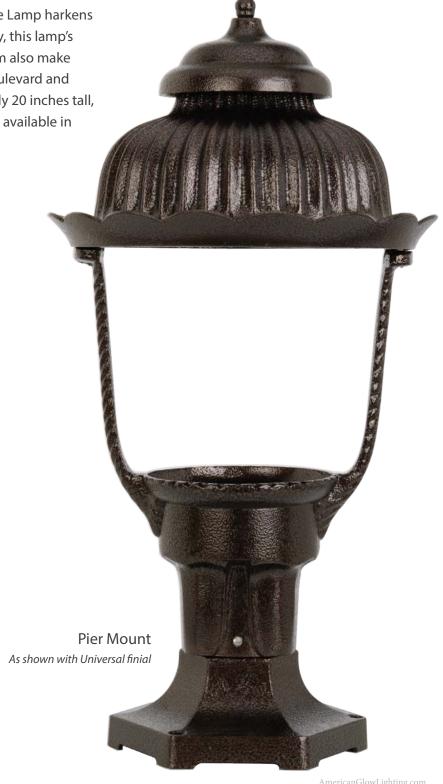

# The Heritage Item 1700

While the round globe of our Heritage Lamp harkens to the colonial era of American history, this lamp's cast aluminum roof and scalloped trim also make it an excellent complement to our Boulevard and Victorian estate lamps. Standing nearly 20 inches tall, the Heritage offers full visibility and is available in our full range of finishes.

## **Installation Options:**

- Post mount fits standard 3" outside diameter post
- For wall mount, combine with our Craftsman, Sewickley, or Universal Bracket
- For pier mount, combine with our Heritage Pier Mount