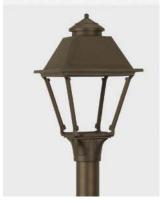

**Post Mount** 

Wall Mount

# **Installation Options:**

- Post mount fits standard 3" outside diameter post
- For wall mount, combine with our Four-Sided Decorative Bracket,
   Craftsman, Sewickley, or Universal Bracket
- For pier mount, combine with our Four-Sided
   Pier Mount or Heritage Pier Mount