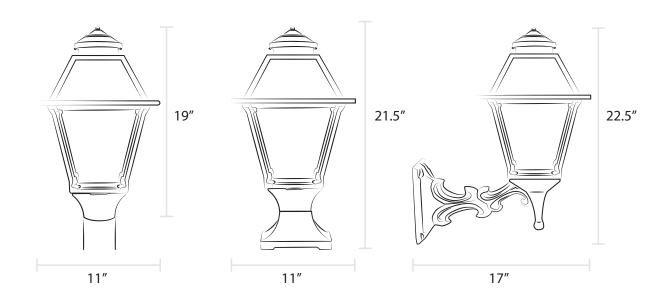

# **Installation Options:**

- Post mount fits standard 3" outside diameter post
- For wall mount, combine with our Four-Sided Decorative Bracket,
   Craftsman, Sewickley, or Universal Bracket
- For pier mount, combine with our Four-Sided
   Pier Mount or Heritage Pier Mount