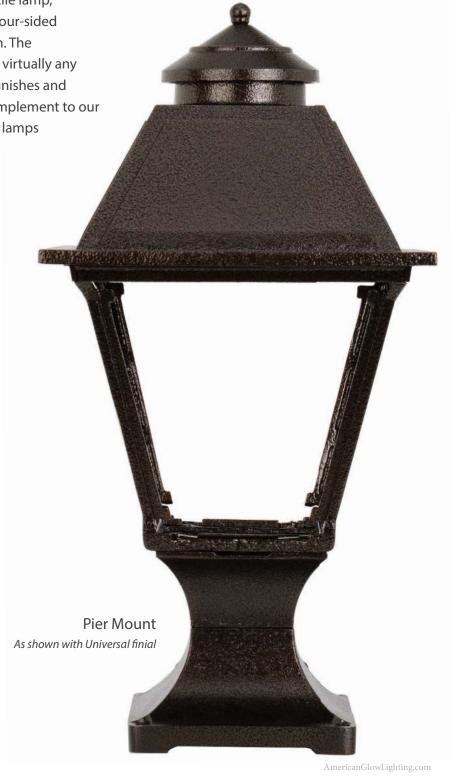

# **Installation Options:**

- Post mount fits standard 3" outside diameter post
- For wall mount, combine with our Four-Sided Decorative Bracket,
   Craftsman, Sewickley, or Universal Bracket
- For pier mount, combine with our Four-Sided
   Pier Mount or Heritage Pier Mount