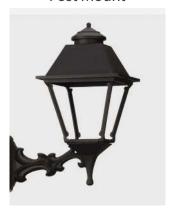

**Post Mount** 

Wall Mount

# **Installation Options:**

- Post mount fits standard 3" outside diameter post
- For wall mount, combine with our Four-Sided Decorative Bracket,
   Craftsman, Sewickley, or Universal Bracket
- For pier mount, combine with our Four-Sided
   Pier Mount or Heritage Pier Mount