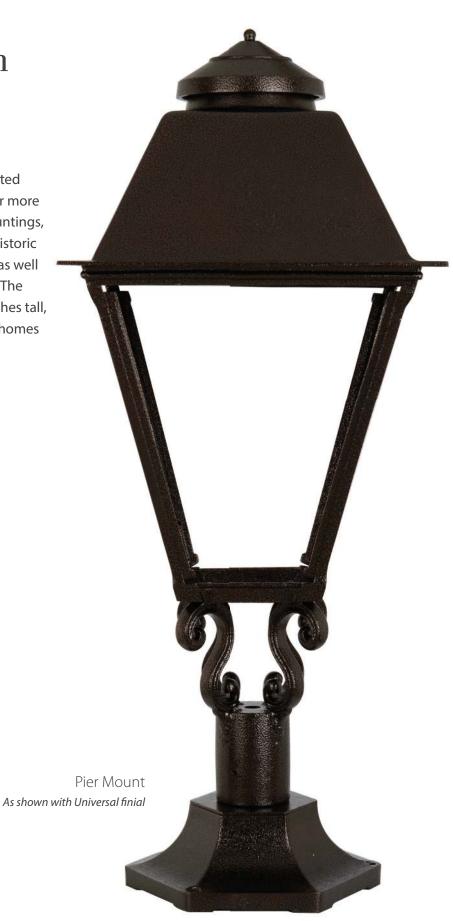

## The Coachman

Model 3000

The Coachman conveys the grace and affluence of a European manor, presented either with elegant S-curve supports or more simply in direct mounting. In post mountings, the Coachman Lamp illuminated the historic post roads of the English countryside, as well as stately continental country manors. The Coachman stands an impressive 42 inches tall, adding drama and character to estate homes and historic restorations.

## The Coachman

**Product Overview:** 

- Sand cast aluminum
- CSA approved valve
- Flat tempered glass included; additional glass options available\*
- Universal finial included; decorative finials available\*

## **Installation Options:**

- Post mount fits standard 3" outside diameter post
- For wall mount, combine with our Universal Bracket
- For pier mount, combine with our Large Six-Sided Pier Mount with 3" outside diameter stud