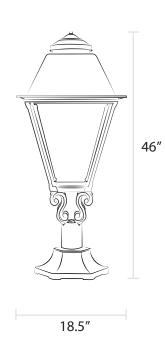

## The Coachman

Model 3000

The Coachman conveys the grace and affluence of a European manor, presented either with elegant S-curve supports or more simply in direct mounting. In post mountings, the Coachman Lamp illuminated the historic post roads of the English countryside, as well as stately continental country manors. The Coachman stands an impressive 42 inches tall, adding drama and character to estate homes and historic restorations.

## **Installation Options:**

- Post mount fits standard 3" outside diameter post
- For wall mount, combine with our Universal Bracket
- For pier mount, combine with our Large Six-Sided Pier Mount with 3" outside diameter stud