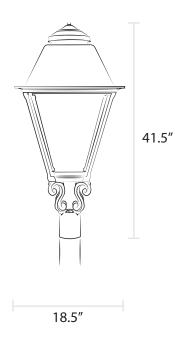

## The Coachman

Model 3000

The Coachman conveys the grace and affluence of a European manor, presented either with elegant S-curve supports or more simply in direct mounting. In post mountings, the Coachman Lamp illuminated the historic post roads of the English countryside, as well as stately continental country manors. The Coachman stands an impressive 42 inches tall, adding drama and character to estate homes and historic restorations.