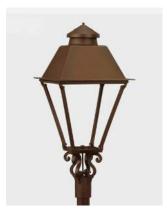

## The Coachman

Model 3000

The Coachman conveys the grace and affluence of a European manor, presented either with elegant S-curve supports or more simply in direct mounting. In post mountings, the Coachman Lamp illuminated the historic post roads of the English countryside, as well as stately continental country manors. The Coachman stands an impressive 42 inches tall, adding drama and character to estate homes and historic restorations.

Post Mount

Wall Mount