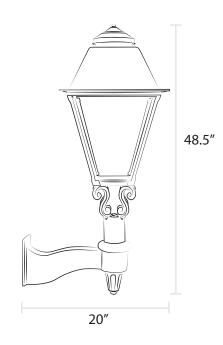

## The Coachman

Model 3000

The Coachman conveys the grace and affluence of a European manor, presented either with elegant S-curve supports or more simply in direct mounting. In post mountings, the Coachman Lamp illuminated the historic post roads of the English countryside, as well as stately continental country manors. The Coachman stands an impressive 42 inches tall, adding drama and character to estate homes and historic restorations.

## **Installation Options:**

- Post mount fits standard 3" outside diameter post
- For wall mount, combine with our Universal Bracket
- For pier mount, combine with our Large Six-Sided Pier Mount with 3" outside diameter stud