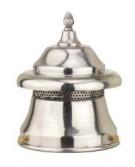

### Domes

 $\underset{\text{D3M}}{\text{Milk Glass}}$ 

Spun Aluminum

 $\underset{\text{D3P}}{\text{Powder Coated}}$ 

#### Domes

- Available in Milk/Opal Glass, Natural Spun Aluminum, or Powder Coated Aluminum
- Powder Coated Aluminum available in any of our powder finishes