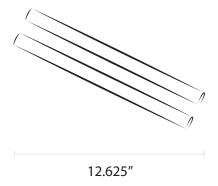

# **Boulevard Lamp Accessories**

Lamp Model 3600

Ventilators

 $\mathop{\mathrm{Spun}}_{\bigvee \top \! A} \mathop{\mathrm{Aluminum}}_{\bigvee \top \! A}$ 

Side Arms

 $\underset{\forall \mathsf{TP}}{\mathsf{Powder}} \; \mathsf{Coated}$ 

Brass SAB

Powder Coated SAP

## Side Arms

- Available in Brass or Powder Coated Brass
- Powder Coated Brass available in any of our powder finishes