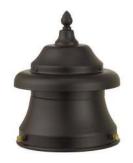

### Domes

 $\underset{\text{D3M}}{\text{Milk Glass}}$ 

Spun Aluminum

 $\underset{\text{D3P}}{\text{Powder Coated}}$ 

#### Domes

- Available in Milk/Opal Glass, Natural Spun Aluminum, or Powder Coated Aluminum
- Powder Coated Aluminum available in any of our powder finishes