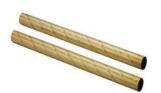

# **Boulevard Lamp Accessories**

Lamp Model 3600

Ventilators

 $\mathop{\mathrm{Spun}}_{\bigvee \top \! A} \mathop{\mathrm{Aluminum}}_{\bigvee \top \! A}$ 

Side Arms

 $\underset{\forall \mathsf{TP}}{\mathsf{Powder}} \; \mathsf{Coated}$ 

Brass SAB

Powder Coated SAP

## Side Arms

- Available in Brass or Powder Coated Brass
- Powder Coated Brass available in any of our powder finishes