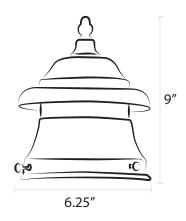

# **Boulevard Lamp Accessories**

Lamp Model 3600

Ventilators

 $\mathop{\mathrm{Spun}}_{\bigvee \top \! A} \mathop{\mathrm{Aluminum}}_{\bigvee \top \! A}$ 

Side Arms

 $\underset{\forall \mathsf{TP}}{\mathsf{Powder}} \; \mathsf{Coated}$ 

# Boulevard Lamp Accessories