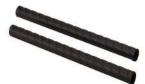

# **Boulevard Lamp Accessories**

Lamp Model 3600

Ventilators

 $\mathop{\mathrm{Spun}}_{\bigvee \top \! A} \mathop{\mathrm{Aluminum}}_{\bigvee \top \! A}$ 

Side Arms

 $\underset{\forall \mathsf{TP}}{\mathsf{Powder}} \; \mathsf{Coated}$ 

Brass SAB

Powder Coated SAP

## Side Arms

- Available in Brass or Powder Coated Brass
- Powder Coated Brass available in any of our powder finishes