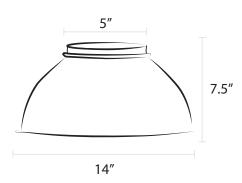

### Domes

 $\underset{\text{D3M}}{\text{Milk Glass}}$ 

Spun Aluminum

 $\underset{\text{D3P}}{\text{Powder Coated}}$ 

#### Domes

- Available in Milk/Opal Glass, Natural Spun Aluminum, or Powder Coated Aluminum
- Powder Coated Aluminum available in any of our powder finishes