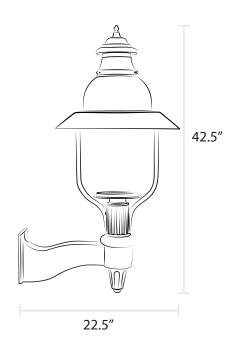

Post Mount

Wall Mount

#### **Installation Options:**

- Post mount fits standard 3" outside diameter post
- For wall mount, combine with our Universal Bracket
- For pier mount, combine with our Large Six-Sided Pier
  Mount with 3" outside diameter stud