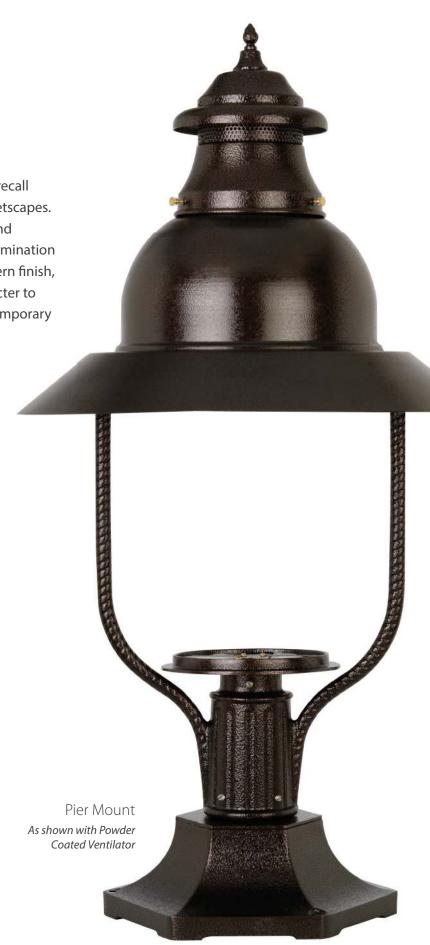

#### **Installation Options:**

- Post mount fits standard 3" outside diameter post
- For wall mount, combine with our Universal Bracket
- For pier mount, combine with our Large Six-Sided Pier
  Mount with 3" outside diameter stud