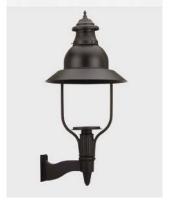

Post Mount

Wall Mount

#### **Installation Options:**

- Post mount fits standard 3" outside diameter post
- For wall mount, combine with our Universal Bracket
- For pier mount, combine with our Large Six-Sided Pier
  Mount with 3" outside diameter stud