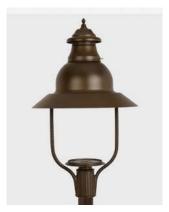

# The Apollo

Model 4300

Classic lines blend with functionality to recall the industrial character of Victorian streetscapes. Our Apollo Lamp stands 36 inches tall and features a round globe for maximum illumination and visibility. When presented in a modern finish, the Apollo brings Retro-Industrial character to reclaimed commercial spaces and contemporary architecture.

Post Mount

Wall Mount

#### **Installation Options:**

- Post mount fits standard 3" outside diameter post
- For wall mount, combine with our Universal Bracket
- For pier mount, combine with our Large Six-Sided Pier
  Mount with 3" outside diameter stud