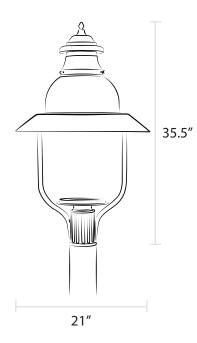

# The Apollo

Model 4300

Classic lines blend with functionality to recall the industrial character of Victorian streetscapes. Our Apollo Lamp stands 36 inches tall and features a round globe for maximum illumination and visibility. When presented in a modern finish, the Apollo brings Retro-Industrial character to reclaimed commercial spaces and contemporary architecture.