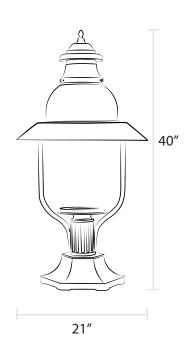

Post Mount

Wall Mount

#### **Installation Options:**

- Post mount fits standard 3" outside diameter post
- For wall mount, combine with our Universal Bracket
- For pier mount, combine with our Large Six-Sided Pier
  Mount with 3" outside diameter stud