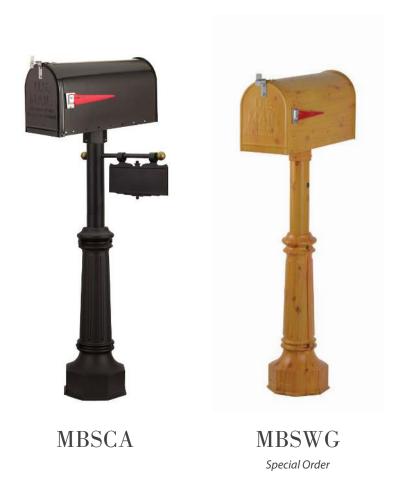

#### **Product Overview:**

- All decorative mailboxes include:
  - 64" galvanized steel post with 3" outside diameter
  - 10" x 5" mailbox holding plate
  - Cast aluminum sign plaque

#### **MBSCA** also includes:

- Galvanized steel ladder rest
- Cast aluminum decorative pedestal base
- Available with or without a mailbox
- Available in all finishes

### MBSWG also includes:

- Special Order Please inquire as to availability
- Galvanized steel ladder rest
- Cast aluminum decorative pedestal base
- Simulated wood grain mailbox
- Available in simulated wood grain only