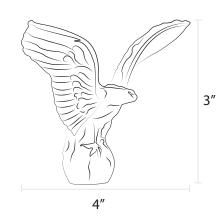

Acorn F08

Ball-Small F03

Bishop F10

Cast Acorn F09

Cast Acorn with Guard RS09

Cast Eagle

Acorn F08

Brass Plated or Powder Finished

Ball-Small F03

Solid Brass or Powder Finished

Bishop F10 Aluminum -Powder Finished

Cast Acorn F09

Aluminum -Powder Finished

Cast Acorn with Guard

RS09

Aluminum -Powder Finished

Cast Eagle F13

Aluminum -Powder Finished

Eagle F06

Fleur De Lis

Loop F07

Spike F12

Urn F05

Universal F01