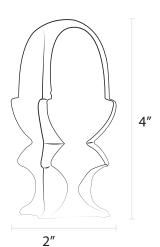

Ball-Small F03

Solid Brass or Powder Finished

Bishop F10 Aluminum -Powder Finished

Cast Acorn F09

Aluminum -Powder Finished

Cast Acorn with Guard

RS09

Aluminum -Powder Finished