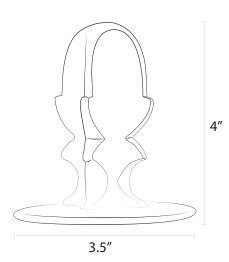

Ball-Small F03

Solid Brass or Powder Finished

Bishop F10 Aluminum -Powder Finished

Cast Acorn F09

Aluminum -Powder Finished

Cast Acorn with Guard

RS09

Aluminum -Powder Finished