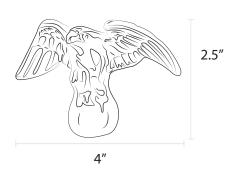

Cast Eagle F13

Aluminum -Powder Finished

Eagle F06

Fleur De Lis

Loop F07

Spike F12

Urn F05

Universal F01

Eagle F06 Brass Plated

Fleur De Lis F11 Aluminum -

Powder Finished

Loop F07 Solid Brass or Powder Finished

Spike F12

Aluminum -Powder Finished

Solid Brass or Powder Finished

F05