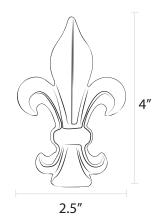

Cast Eagle F13

Aluminum -Powder Finished

Eagle F06

Fleur De Lis

Loop F07

Spike F12

Urn F05

Universal F01

Eagle F06 Brass Plated

Fleur De Lis F11 Aluminum -

Powder Finished

Loop F07 Solid Brass or Powder Finished

Spike F12

Aluminum -Powder Finished

Solid Brass or Powder Finished

F05