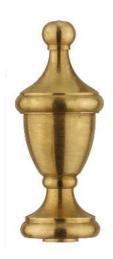

Ball-Small F03

Solid Brass or Powder Finished

Bishop F10 Aluminum -Powder Finished

Cast Acorn F09

Aluminum -Powder Finished

Cast Acorn with Guard

RS09

Aluminum -Powder Finished