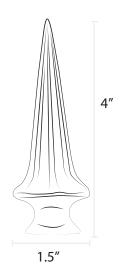

Eagle F06 Brass Plated

Fleur De Lis F11 Aluminum -

Powder Finished

Loop F07 Solid Brass or Powder Finished

Spike F12

Aluminum -Powder Finished

Solid Brass or Powder Finished

F05