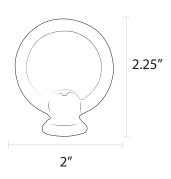

Ball-Small F03

Solid Brass or Powder Finished

Bishop F10 Aluminum -Powder Finished

Cast Acorn F09

Aluminum -Powder Finished

Cast Acorn with Guard

RS09

Aluminum -Powder Finished