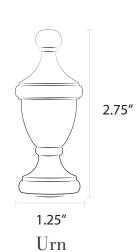

Eagle F06 Brass Plated

Fleur De Lis F11 Aluminum -

Powder Finished

Loop F07 Solid Brass or Powder Finished

Spike F12

Aluminum -Powder Finished

Solid Brass or Powder Finished

F05