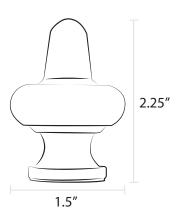

Acorn F08

Ball-Small F03

Bishop F10

Cast Acorn F09

Cast Acorn with Guard RS09

Cast Eagle

Acorn F08

Brass Plated or Powder Finished

Ball-Small F03

Solid Brass or Powder Finished

Bishop F10 Aluminum -Powder Finished

Cast Acorn F09

Aluminum -Powder Finished

Cast Acorn with Guard

RS09

Aluminum -Powder Finished