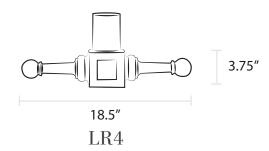

## LR6

- Cast aluminum ladder rest
- Fits 3" outside diameter post only
- Available in all finishes

- Cast aluminum ladder rest
- Fits 3" or 3.5" outside diameter post; please specify when ordering
- Available in all finishes