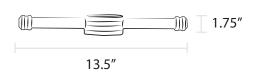

## LR6

- Cast aluminum ladder rest
- Fits 3" outside diameter post only
- Available in all finishes

- Cast aluminum ladder rest
- Fits 3" or 3.5" outside diameter post; please specify when ordering
- Available in all finishes