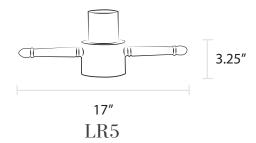

- Cast aluminum ladder rest
- Fits 3.5" outside diameter post only
- Available in all finishes