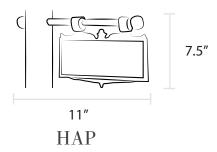

## Ladder Rests & Plaques

- Cast aluminum sign plaque
- Available in all finishes
- Fits plastic and steel ladder rests (sold separately)
- Add up to four numbers, brass or reflective (sold separately)