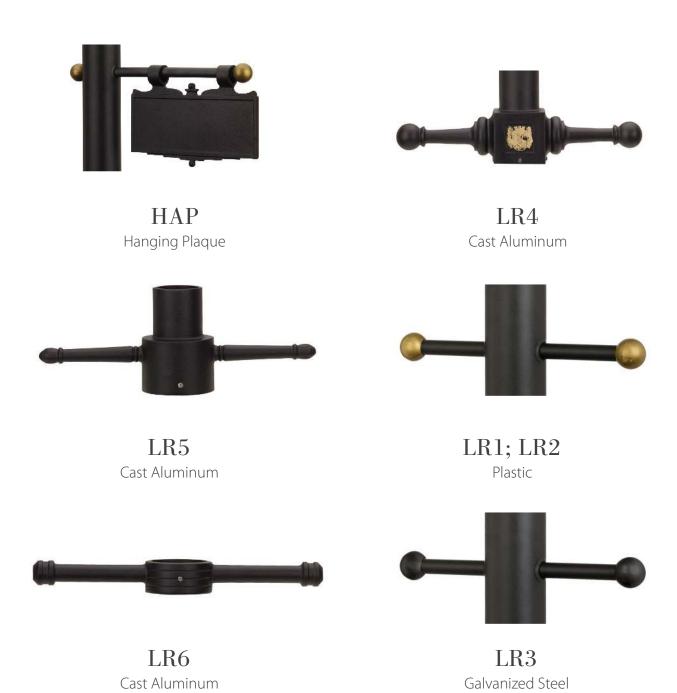

## Ladder Rests & Plaques

## Ladder Rests & Plaques

- Cast aluminum sign plaque
- Available in all finishes
- Fits plastic and steel ladder rests (sold separately)
- Add up to four numbers, brass or reflective (sold separately)