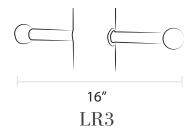

LR1; LR2

- Plastic ladder rest
- Slides through smooth 3" outside diameter post only
- Available in black or white only
- Available with black or gold plastic ornamental balls (sold separately)

- Galvanized steel ladder rest
- Slides through smooth 3" outside diameter post only
- Available in all finishes
- Available with cast metal or plastic ornamental balls (sold separately)