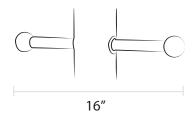

LR1; LR2

- Plastic ladder rest
- Slides through smooth 3" outside diameter post only
- Available in black or white only
- Available with black or gold plastic ornamental balls (sold separately)

- Galvanized steel ladder rest
- Slides through smooth 3" outside diameter post only
- Available in all finishes
- Available with cast metal or plastic ornamental balls (sold separately)