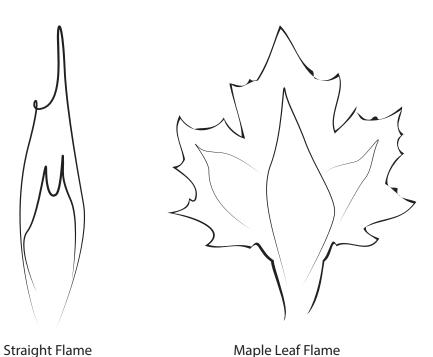

## Open Flame Burners

Natural Gas or Liquid Propane

Straight Single Flame OF1

Maple Leaf Single Flame OF3

Maple Leaf Dual Flame OFD

Maple Leaf Triple Flame OFT