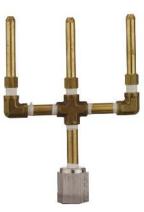

## Open Flame Burners

Natural Gas or Liquid Propane

Straight Single Flame OF1

Maple Leaf Single Flame OF3

Maple Leaf Dual Flame OFD

Maple Leaf Triple Flame OFT