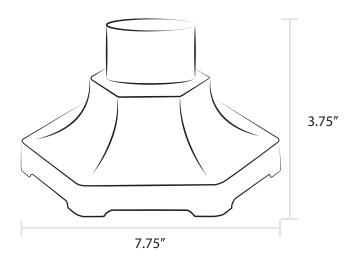

## **Product Overview:**

- Can be paired with any of our smaller post mount lamp styles
- Sand cast aluminum with access door for line connections
- Includes 3" outside diameter stud

**Finish Options:** 