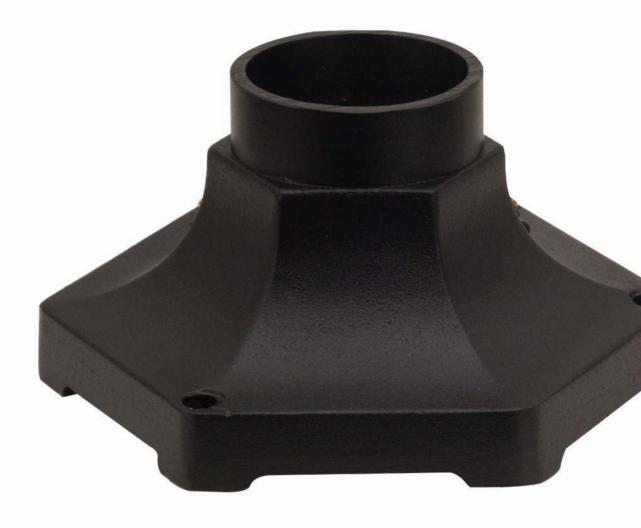

## Heritage Pier Mount

Model RM3

Our Heritage Pier Mount offers a classic, traditional look and can be paired with any of our smaller sized lamps.

## **Product Overview:**

- Can be paired with any of our smaller post mount lamp styles
- Sand cast aluminum with access door for line connections
- Includes 3" outside diameter stud

**Finish Options:** 