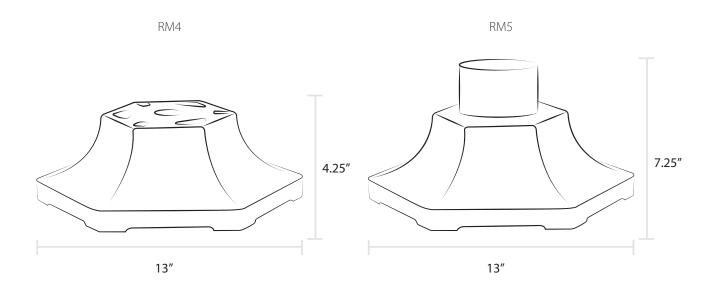

## Large Six-Sided Pier Mount

Models RM4; RM5

Our Large Six-Sided Pier Mount offers a classic, traditional look for our larger lamp styles. This pier mount is available with or without a 3" outside diameter stud.

## **Product Overview:**

- Available with or without a 3" outside diameter stud
- The Large Six-Sided Pier Mount (with the 3" outside diameter stud) can be paired with all of our larger lamp styles
- The Large Six-Sided Pier Mount (without the 3" outside diameter stud) is used only with our Kronberg Lamp
- Sand cast aluminum with access door for line connections