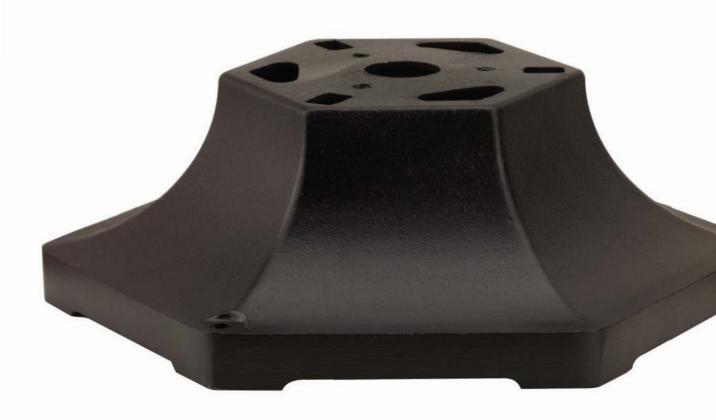

## Large Six-Sided Pier Mount

Models RM4; RM5

Our Large Six-Sided Pier Mount offers a classic, traditional look for our larger lamp styles. This pier mount is available with or without a 3" outside diameter stud.

Shown without 3" outside diameter stud

## Large Six-Sided Pier Mount