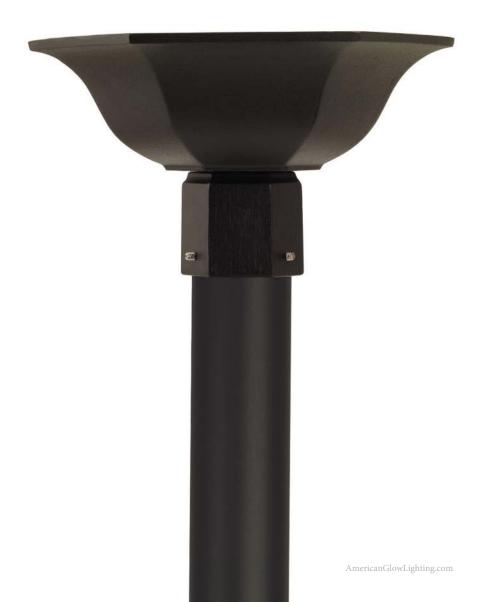

## The Maui Models T6000; T6100

The Maui torch provides the perfect finishing touch to outside living spaces. Open flame torches bring outdoor entertainment spaces to life by infusing drama and romance. Transform your pool, outdoor living area, walkway or garden with natural gas or liquid propane torches!

## The Maui

| Product Overview:                              | <ul> <li>Aluminum or steel posts sold separately</li> <li>Cast aluminum construction</li> <li>Natural gas or liquid propane</li> <li>Available with optional on/off knob for ease of gas control*</li> <li>Standard open flame</li> <li>Lava Rock included</li> <li>CSA approved valve</li> </ul> |
|------------------------------------------------|---------------------------------------------------------------------------------------------------------------------------------------------------------------------------------------------------------------------------------------------------------------------------------------------------|
| Installation Options:<br>Illumination Options: | <ul> <li>Post mount fits standard 3" outside diameter post</li> <li></li></ul>                                                                                                                                                                                                                    |
| Finish Options:                                | Available in all finishes                                                                                                                                                                                                                                                                         |