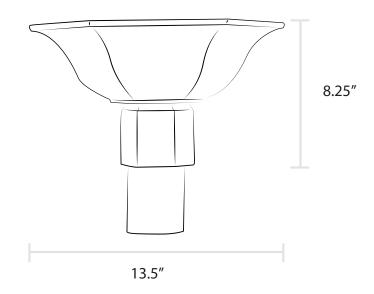

## The Maui Models T6000; T6100

The Maui torch provides the perfect finishing touch to outside living spaces. Open flame torches bring outdoor entertainment spaces to life by infusing drama and romance. Transform your pool, outdoor living area, walkway or garden with natural gas or liquid propane torches!

## The Maui

| Product Overview:                              | <ul> <li>Aluminum or steel posts sold separately</li> <li>Cast aluminum construction</li> <li>Natural gas or liquid propane</li> <li>Available with optional on/off knob for ease of gas control*</li> <li>Standard open flame</li> <li>Lava Rock included</li> <li>CSA approved valve</li> </ul> |
|------------------------------------------------|---------------------------------------------------------------------------------------------------------------------------------------------------------------------------------------------------------------------------------------------------------------------------------------------------|
| Installation Options:<br>Illumination Options: | <ul> <li>Post mount fits standard 3" outside diameter post</li> <li></li></ul>                                                                                                                                                                                                                    |
| Finish Options:                                | Available in all finishes                                                                                                                                                                                                                                                                         |