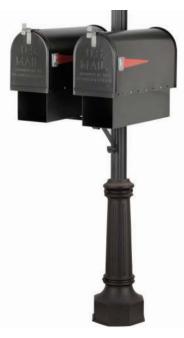

#### **DUAL SMOOTH:**

- **MBDSP** can be combined with lamp
- MBDSC is capped at top
- **Two** mailboxes
- Two newspaper holders
- Smooth aluminum post

## **DUAL FLUTED:**

- MBDFP can be combined with lamp
- **MBDFC** is capped at top
- **Two** mailboxes
- Two newspaper holders
- **Fluted** aluminum post