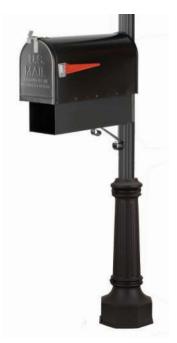

#### SINGLE SMOOTH:

- MBSSP can be combined with lamp
- MBSSC is capped at top
- One mailbox
- One newspaper holder
- Smooth aluminum post

#### SINGLE FLUTED:

- MBSFP can be combined with lamp
- **MBSFC** is capped at top
- One mailbox
- One newspaper holder
- Fluted aluminum post