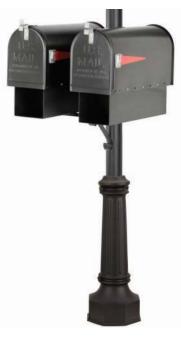

#### **DUAL SMOOTH:**

- **MBDSP** can be combined with lamp
- MBDSC is capped at top
- **Two** mailboxes
- Two newspaper holders
- Smooth aluminum post

## **DUAL FLUTED:**

- MBDFP can be combined with lamp
- **MBDFC** is capped at top
- **Two** mailboxes
- Two newspaper holders
- **Fluted** aluminum post