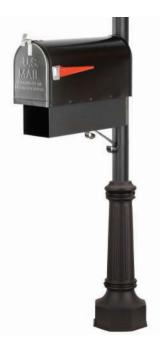

#### SINGLE SMOOTH:

- MBSSP can be combined with lamp
- MBSSC is capped at top
- One mailbox
- One newspaper holder
- Smooth aluminum post

#### SINGLE FLUTED:

- MBSFP can be combined with lamp
- **MBSFC** is capped at top
- One mailbox
- One newspaper holder
- Fluted aluminum post