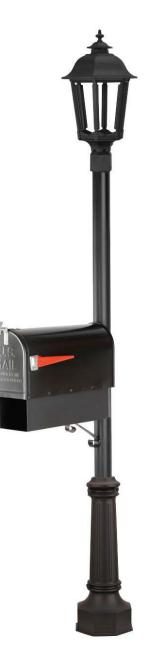

# Traditional Mailbox Series

**Burial Installation** 

MBSSP; MBSSC

MBDSP; MBDSC

MBSFP; MBSFC

Shown combined with lamp

### **Product Overview:**

- Our Traditional Mailbox Series can be used in combination with any of our post mount lamps or capped off to be used independently. They are available in all finishes.
- All traditional mailboxes include:
  - 3" outside diameter aluminum post
  - Cast aluminum pedestal base
  - Burial installation

#### SINGLE SMOOTH:

- MBSSP can be combined with lamp
- MBSSC is capped at top
- One mailbox
- One newspaper holder
- Smooth aluminum post