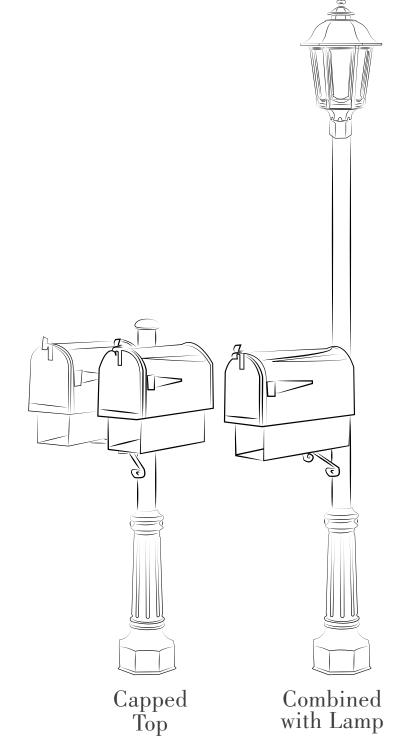

### **Product Overview:**

- Our Traditional Mailbox Series can be used in combination with any of our post mount lamps or capped off to be used independently. They are available in all finishes.
- All traditional mailboxes include:
  - 3" outside diameter aluminum post
  - Cast aluminum pedestal base
  - Burial installation

#### SINGLE SMOOTH:

- MBSSP can be combined with lamp
- MBSSC is capped at top
- One mailbox
- One newspaper holder
- Smooth aluminum post

#### **DUAL SMOOTH:**

- **MBDSP** can be combined with lamp
- MBDSC is capped at top
- **Two** mailboxes
- Two newspaper holders
- Smooth aluminum post