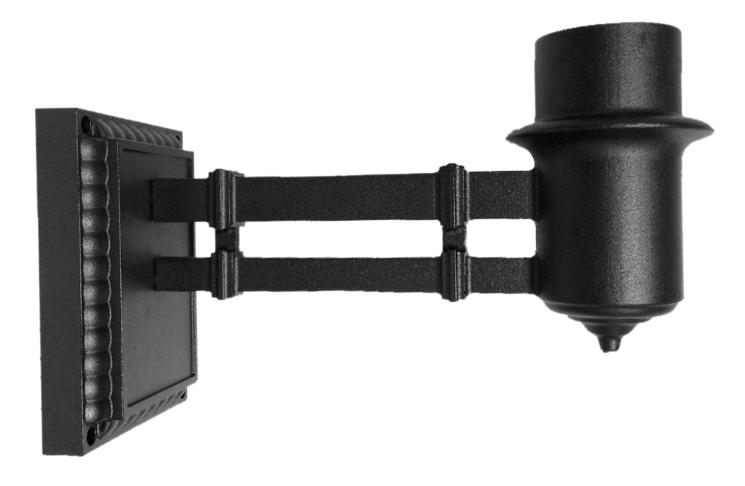

## Craftsman Wall Bracket Item WM7

Add elegance to your wall mounted lamp with our modern Craftsman Bracket.

## Craftsman Wall Bracket

| Product Overview: | <ul> <li>Designed to be paired with any of our residential-<br/>sized lamps</li> <li>Sand cast aluminum</li> <li>Mounting bracket measures 5" W by 7" H</li> </ul> |
|-------------------|--------------------------------------------------------------------------------------------------------------------------------------------------------------------|
| Finish Options:   | Available in all finishes                                                                                                                                          |
| Lamps:            | <ul><li>This bracket is recommended specifically for:</li><li>The Craftsman</li></ul>                                                                              |
|                   | However, it can be used with all of our residential-sized                                                                                                          |