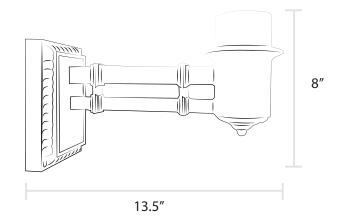

## Craftsman Wall Bracket

| Product Overview: | <ul> <li>Designed to be paired with any of our residential-<br/>sized lamps</li> <li>Sand cast aluminum</li> <li>Mounting bracket measures 5" W by 7" H</li> </ul> |
|-------------------|--------------------------------------------------------------------------------------------------------------------------------------------------------------------|
| Finish Options:   | Available in all finishes                                                                                                                                          |
| Lamps:            | <ul><li>This bracket is recommended specifically for:</li><li>The Craftsman</li></ul>                                                                              |
|                   | However, it can be used with all of our residential-sized                                                                                                          |