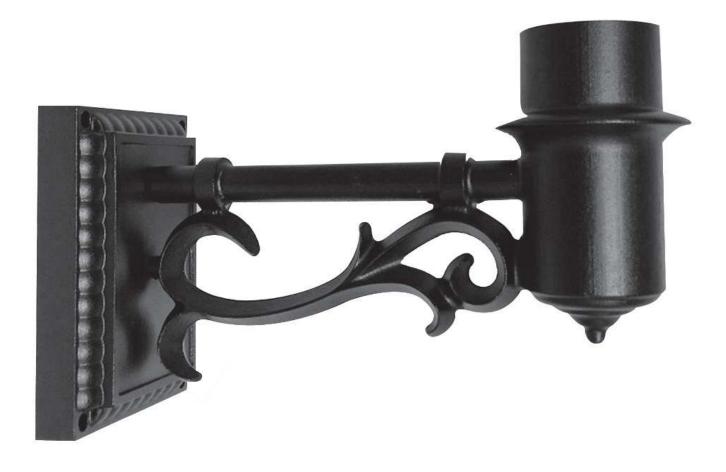

## Sewickley Wall Bracket Item WM8

Add elegance to your wall mounted lamp with our decorative Sewickley Bracket.

## Sewickley Wall Bracket

| Product Overview: | <ul> <li>Designed to be paired with any of residential-sized lamps</li> <li>Sand cast aluminum</li> <li>Mounting bracket measures 5" W by 7" H</li> </ul> |
|-------------------|-----------------------------------------------------------------------------------------------------------------------------------------------------------|
| Finish Options:   | Available in all finishes                                                                                                                                 |
| Lamps:            | <ul><li>This bracket is recommended specifically for:</li><li>The Craftsman</li></ul>                                                                     |
|                   | However, it can be used with all of our residential-sized                                                                                                 |