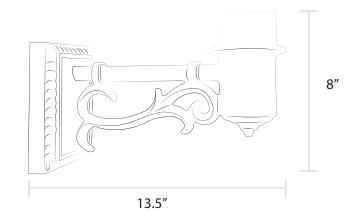

## Sewickley Wall Bracket

| Product Overview: | <ul> <li>Designed to be paired with any of residential-sized lamps</li> <li>Sand cast aluminum</li> <li>Mounting bracket measures 5" W by 7" H</li> </ul> |
|-------------------|-----------------------------------------------------------------------------------------------------------------------------------------------------------|
| Finish Options:   | Available in all finishes                                                                                                                                 |
| Lamps:            | <ul><li>This bracket is recommended specifically for:</li><li>The Craftsman</li></ul>                                                                     |
|                   | However, it can be used with all of our residential-sized                                                                                                 |