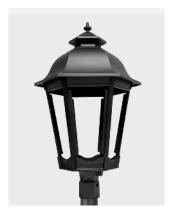

Post Mount

Wall Mount

**Installation Options:** 

- Post mount fits standard 3" outside diameter post
- For wall mount, combine with our Universal Bracket
- For pier mount, combine with our Large Six-Sided Pier Mount with 3" outside diameter stud