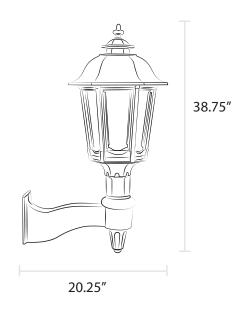

Post Mount

Wall Mount

**Installation Options:** 

- Post mount fits standard 3" outside diameter post
- For wall mount, combine with our Universal Bracket
- For pier mount, combine with our Large Six-Sided Pier Mount with 3" outside diameter stud