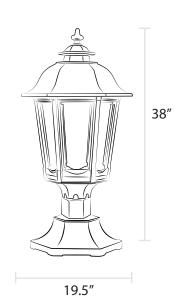

Post Mount

Wall Mount

**Installation Options:** 

- Post mount fits standard 3" outside diameter post
- For wall mount, combine with our Universal Bracket
- For pier mount, combine with our Large Six-Sided Pier Mount with 3" outside diameter stud