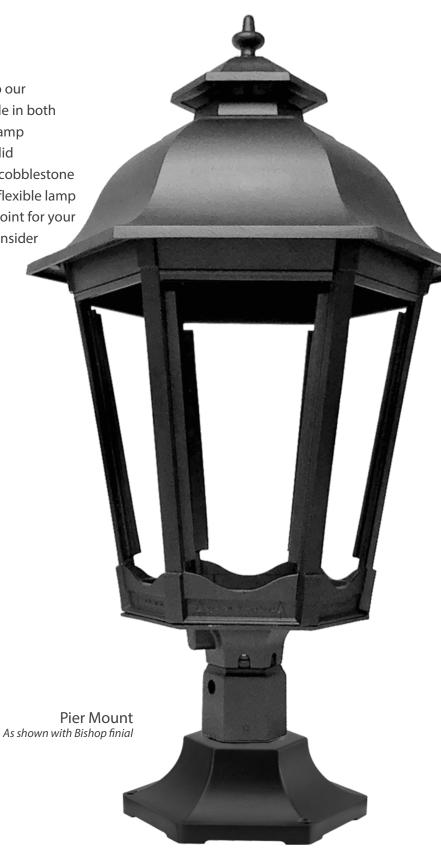

## The Grand Bavarian

**Product Overview:** 

- Sand cast aluminum
- Certified valve
- Flat tempered glass included; additional glass options available\*
- Bishop finial included; decorative finials available\*

**Installation Options:** 

- Post mount fits standard 3" outside diameter post
- For wall mount, combine with our Universal Bracket
- For pier mount, combine with our Large Six-Sided Pier Mount with 3" outside diameter stud

## **Illumination Options:**

Open Flame Gas

GasGlow® LED\*

Candelabra Base

**Finish Options:** 

• Available in all finish options

\*Additional charges may apply