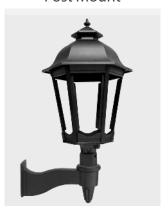

Post Mount

Wall Mount

**Installation Options:** 

- Post mount fits standard 3" outside diameter post
- For wall mount, combine with our Universal Bracket
- For pier mount, combine with our Large Six-Sided Pier Mount with 3" outside diameter stud