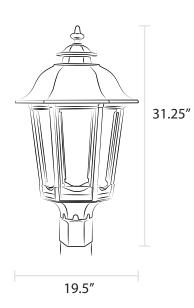

The Grand Bavarian

Item 3200

The Grand Bavarian is complementary to our residential-sized Bavarian Lamp. Available in both gas or electric, this traditional six-sided lamp conveys European sophistication and solid functionality. Typical of central Europe's cobblestone villages, the Bavarian is one of our most flexible lamp designs. Its domed top is an ideal focal point for your choice of custom finials; you may also consider beveled panes to add a dash of sparkle.

## The Grand Bavarian

**Product Overview:** 

- Sand cast aluminum
- Certified valve
- Flat tempered glass included; additional glass options available\*
- Bishop finial included; decorative finials available\*