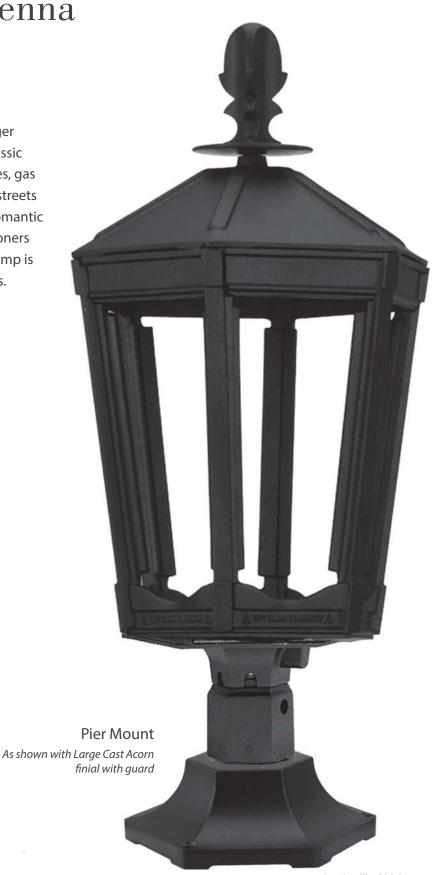

The Grand Vienna

Item 3100

Reflecting the subtle elegance of our residential-sized Vienna, but on a larger scale, the Grand Vienna embodies classic lines in a discreet design. For centuries, gas lights like our Vienna lit the winding streets of the Habsburg Empire, providing romantic illumination for carriages and commoners alike. The six-sided elegance of this lamp is further enhanced with beveled panes.

# The Grand Vienna

#### **Product Overview:**

- Sand cast aluminum
- Certified valve
- Flat tempered glass included; additional glass options available\*
- Large Cast Acorn finial with guard included; decorative finials available\*