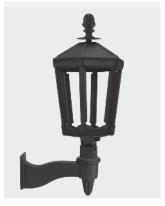

**Post Mount** 

Wall Mount

# **Installation Options:**

- Post mount fits standard 3" outside diameter post
- For wall mount, combine with our Universal Bracket
- For pier mount, combine with our Large Six-Sided Pier Mount with 3" outside diameter stud