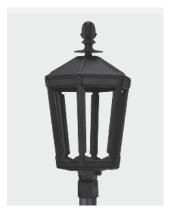

**Post Mount** 

Wall Mount

# **Installation Options:**

- Post mount fits standard 3" outside diameter post
- For wall mount, combine with our Universal Bracket
- For pier mount, combine with our Large Six-Sided Pier Mount with 3" outside diameter stud