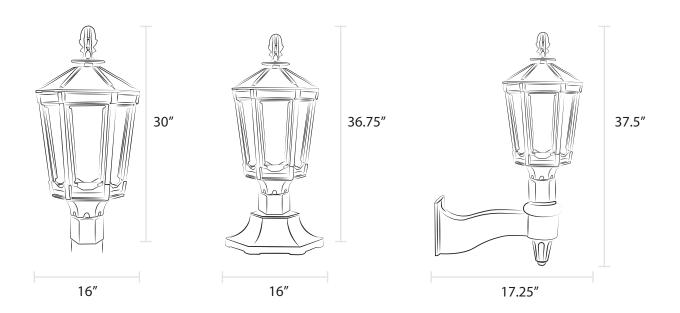

**Post Mount** 

Wall Mount

# **Installation Options:**

- Post mount fits standard 3" outside diameter post
- For wall mount, combine with our Universal Bracket
- For pier mount, combine with our Large Six-Sided Pier Mount with 3" outside diameter stud