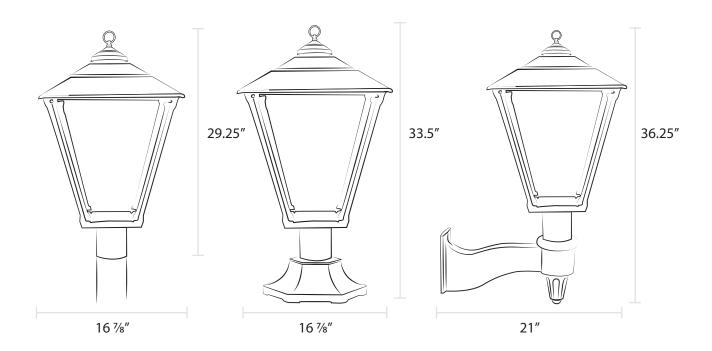

**Post Mount** 

Wall Mount

### **Installation Options:**

- Post mount fits standard 3" outside diameter post
- For wall mount, combine with our Universal Bracket
- For pier mount, combine with our Large Six-Sided Pier Mount with 3" outside diameter stud