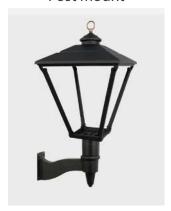

**Post Mount** 

Wall Mount

### **Installation Options:**

- Post mount fits standard 3" outside diameter post
- For wall mount, combine with our Universal Bracket
- For pier mount, combine with our Large Six-Sided Pier Mount with 3" outside diameter stud