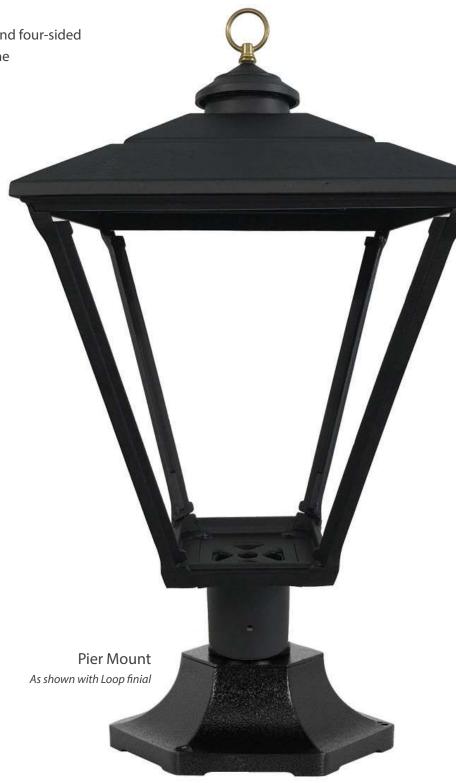

### **Installation Options:**

- Post mount fits standard 3" outside diameter post
- For wall mount, combine with our Universal Bracket
- For pier mount, combine with our Large Six-Sided Pier Mount with 3" outside diameter stud