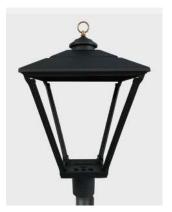

## Item 3800

Elegant yet rugged, the simple lines and four-sided design of the Baldwin lamp make it the ideal choice for traditional styles, especially when enhanced by the subtle sparkle of beveled panes.

**Post Mount** 

Wall Mount

### **Installation Options:**

- Post mount fits standard 3" outside diameter post
- For wall mount, combine with our Universal Bracket
- For pier mount, combine with our Large Six-Sided Pier Mount with 3" outside diameter stud