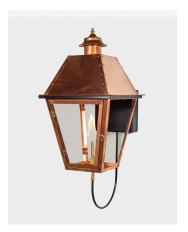

## **Lamp Mount Options**

**Copper Wallbox Mount** 

**Iron Wall Bracket Mount** 

**Iron Yoke Ceiling Mount** 

Refer to the *Product Specification Sheets* for compatible mounting options for each lamp. *Pictured Above: The Atlas in all four mounting options.* 