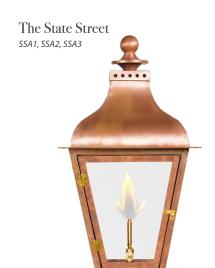

#### **Open Gas Flame**

Get the original gas lamp look with Open Flame Burners that come in a charming maple leaf shape.