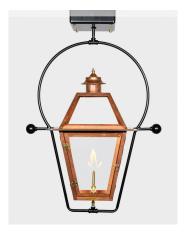

## **Lamp Mount Options**

**Copper Wallbox Mount** 

**Iron Wall Bracket Mount** 

**Iron Yoke Ceiling Mount** 

Refer to the *Product Specification Sheets* for compatible mounting options for each lamp. *Pictured Above: The Atlas in all four mounting options.* 