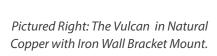

## **Lamp Mount Options**

**Copper Wallbox Mount** 

**Iron Wall Bracket Mount** 

**Iron Yoke Ceiling Mount** 

Refer to the *Product Specification Sheets* for compatible mounting options for each lamp. *Pictured Above: The Atlas in all four mounting options.* 