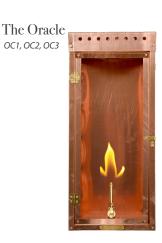

#### **Open Gas Flame**

Get the original gas lamp look with Open Flame Burners that come in a charming maple leaf shape.