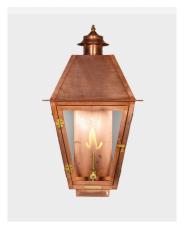

## **Lamp Mount Options**

**Copper Wallbox Mount** 

**Iron Wall Bracket Mount** 

**Iron Yoke Ceiling Mount** 

Refer to the *Product Specification Sheets* for compatible mounting options for each lamp. *Pictured Above: The Atlas in all four mounting options.* 