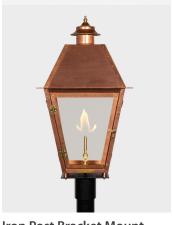

### ALL LAMPS AVAILABLE IN 3 SIZE OPTIONS

The Atlas
AS1, AS2, AS3

The Athena in Natural Copper with Iron Yoke Bracket Mount.

## **Lamp Mount Options**

**Copper Wallbox Mount** 

**Iron Wall Bracket Mount** 

**Iron Yoke Ceiling Mount** 

Refer to the *Product Specification Sheets* for compatible mounting options for each lamp. *Pictured Above: The Atlas in all four mounting options.* 