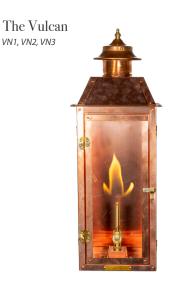

#### **Open Gas Flame**

Get the original gas lamp look with Open Flame Burners that come in a charming maple leaf shape.