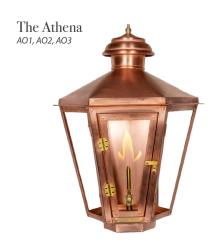

### ALL LAMPS AVAILABLE IN 3 SIZE OPTIONS

The Atlas
AS1, AS2, AS3

The Athena in Natural Copper with Iron Yoke Bracket Mount.