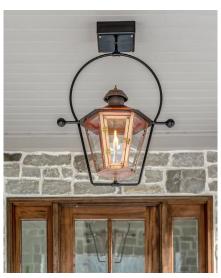

## **Lamp Mount Options**

**Copper Wallbox Mount** 

**Iron Wall Bracket Mount** 

**Iron Yoke Ceiling Mount** 

Refer to the *Product Specification Sheets* for compatible mounting options for each lamp. *Pictured Above: The Atlas in all four mounting options.* 